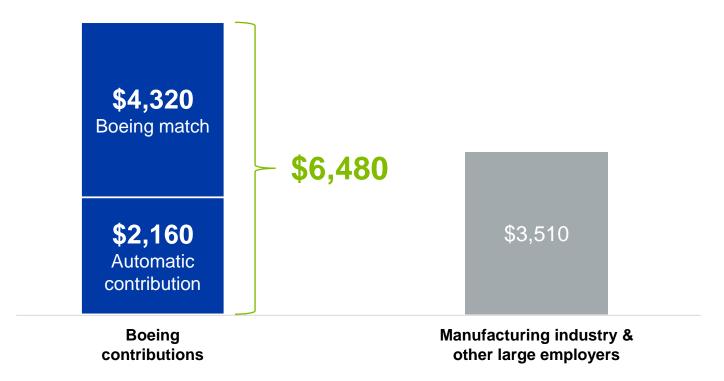

## Boeing's market-leading 401(k) contributions

The overall value of Boeing's 401(k) contributions is **almost 2x higher** than the manufacturing industry and other large employers.

Here's an example of what Boeing's contributions would look like for a Boeing employee making \$54,000 a year and contributing 8% to their 401(k).